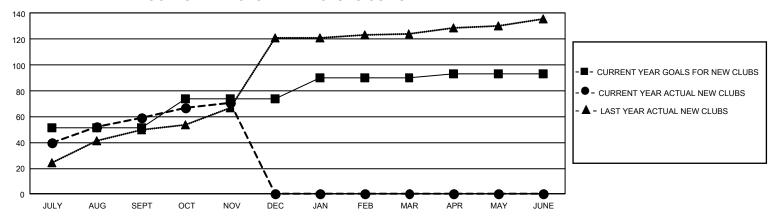

## GOALS AND ACTUAL NEW CLUBS CUMULATIVE

## GMT Constitutional Area 6, Group K

REPORT DOES NOT INCLUDE CLUBS IN UNDISTRICTED AREAS.

| Clubs         |               |             |               | Members               |                        |                         |                                                    |
|---------------|---------------|-------------|---------------|-----------------------|------------------------|-------------------------|----------------------------------------------------|
|               | RESULTS FOR   | R 2021-2022 |               | RESULTS FOR 2021-2022 |                        |                         |                                                    |
| QUARTER       | NEW CLUB GOAL | NEW CLUBS   | DROPPED CLUBS | QUARTER MEM           | BER GROWTH NET<br>GOAL | MEMBER GROWTH<br>ACTUAL | DROPPED MEMBERS<br>ACTUAL (including<br>transfers) |
| JULY/AUG/SEPT | 153           | 59          | 37            | JULY/AUG/SEPT         | 1523                   | 3,033                   | 1,128                                              |
| OCT/NOV/DEC   | 69            | 12          | 4             | OCT/NOV/DEC           | 1363                   | 721                     | 427                                                |
| JAN/FEB/MAR   | 48            | 0           | 0             | JAN/FEB/MAR           | 953                    | 0                       | 0                                                  |
| APR/MAY/JUNE  | 9             | 0           | 0             | APR/MAY/JUNE          | 575                    | 0                       | 0                                                  |