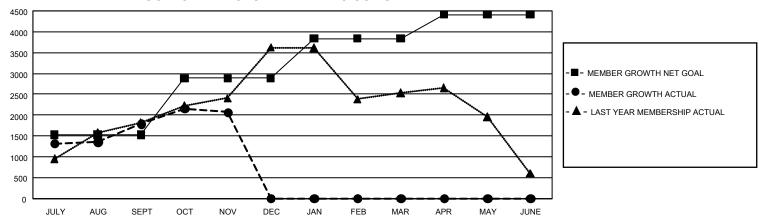

## GOALS AND ACTUAL MEMBERS CUMULATIVE

| DROPPED CLUBS: 41 |       | 480 CLUBS OF 1,094 ADDED 1<br>OR MORE NEW MEMBERS | GENDER DISTRIBUTION                  |                 |  |
|-------------------|-------|---------------------------------------------------|--------------------------------------|-----------------|--|
|                   |       |                                                   | MALE                                 | 25,627 (68.62%) |  |
|                   |       |                                                   | FEMALE                               | 11,720 (31.38%) |  |
| DROPPED MEMBERS   |       |                                                   | NON BINARY                           | 0 (0.00%)       |  |
| DECEASED          | 46    |                                                   | PREFER NOT TO ANSWER                 | 1 (0.00%)       |  |
| CLUB CANCELLED    | 478   |                                                   | TOTAL FAMILY UNIT MEMBERS            | 3 20.186        |  |
| OTHER             | 1,031 | CLICK HERE FOR                                    | TOTAL PAMILE ON I WEIGHT             |                 |  |
| TOTAL             | 1,555 | CUMULATIVE MEMBERSHIP DATA                        | FAMILY MEMBERS PAYING HALF DUES 12,3 |                 |  |

## GMT Constitutional Area 6, Group K

REPORT DOES NOT INCLUDE CLUBS IN UNDISTRICTED AREAS.

| Clubs         |               |             |               | Members               |                        |                         |                                                    |
|---------------|---------------|-------------|---------------|-----------------------|------------------------|-------------------------|----------------------------------------------------|
|               | RESULTS FOR   | R 2021-2022 |               | RESULTS FOR 2021-2022 |                        |                         |                                                    |
| QUARTER       | NEW CLUB GOAL | NEW CLUBS   | DROPPED CLUBS | QUARTER MEM           | BER GROWTH NET<br>GOAL | MEMBER GROWTH<br>ACTUAL | DROPPED MEMBERS<br>ACTUAL (including<br>transfers) |
| JULY/AUG/SEPT | 153           | 59          | 37            | JULY/AUG/SEPT         | 1523                   | 3,033                   | 1,128                                              |
| OCT/NOV/DEC   | 69            | 12          | 4             | OCT/NOV/DEC           | 1363                   | 721                     | 427                                                |
| JAN/FEB/MAR   | 48            | 0           | 0             | JAN/FEB/MAR           | 953                    | 0                       | 0                                                  |
| APR/MAY/JUNE  | 9             | 0           | 0             | APR/MAY/JUNE          | 575                    | 0                       | 0                                                  |